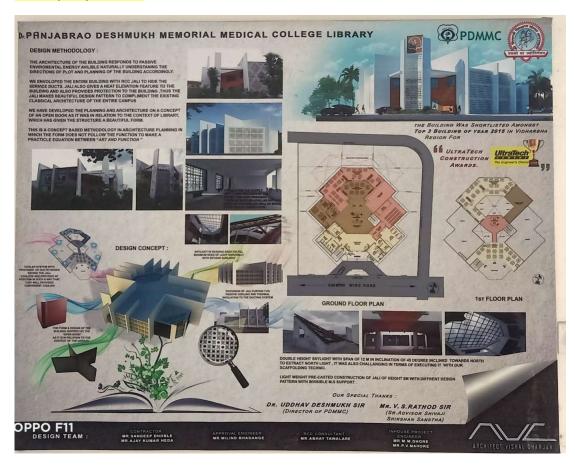

0721-2552353

•Fax: 0721-2552353

•Website: www.pdmmc.edu.in

•E-mail: drpdmmc2007@rediffmail.com

# Title Page Title of Document/ Set of Documents Index/Contents

| Index/Contents |                               |
|----------------|-------------------------------|
| Page 2         | Library Layout Plan           |
| Page 3         | Central Library Main Building |
| Page 4         | Periodicals Section           |
| Page 5         | Stock Book                    |
| Page 6-7       | Student Reading Room          |
| Page 8-9       | PG Students Room              |
| Page 10        | Staff Room                    |
| Page 11        | Digital Library               |
| Page 12        | Xerox Facility                |
|                |                               |

# Library Layout Plan





#### **Central Library**



#### **Periodicals Section**



#### Stock Book



#### **Students Reading Room**







# **PG Students Room**





# Staff Room



# <mark>Digital Library</mark>



# Xerox Facility